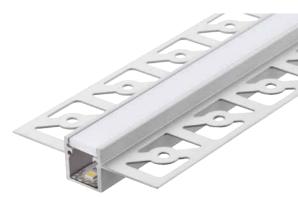

## **CHARACTERISTICS**

Anodised aluminium profile for trimmed plaster-in flush recessed installation. Recessed support along the profile for perfect stability.

## **MATERIALS**

6063 aluminium profile with white polycarbonate screen.