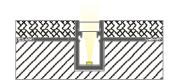

## INSTALLATION

For recessed installation in plasterboard or ceilings with tiles. Cabling can be in line with the profile or exit the bottom of the profile.