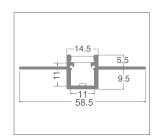

<sup>\*</sup> Includes mounting accessories.

| art             | Description               | L1   | Н  | L    | 8011905 |       |
|-----------------|---------------------------|------|----|------|---------|-------|
| P05B-S-PF-300 + | PC screen and accessories | 58,5 | 15 | 3000 | 913069  | 1 / 5 |